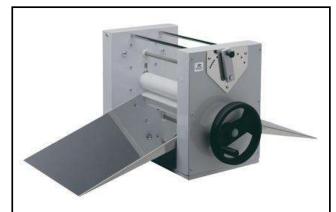

## Dough sheeters Hand Dough Sheeter with removable flaps - 400 mm

| ITEM #  |  |  |
|---------|--|--|
| MODEL # |  |  |
| NAME #  |  |  |
|         |  |  |
| SIS #   |  |  |
| AIA#    |  |  |

603531 (LMP400)

Hand Dough Sheeter with removable stainless steel flaps - 400 mm

#### Item No.

Table top hand dough sheeter for all types of dough, lining pastry and pudd pastry work. Working width: 400mm. Steel cylinders (60mm diam.) with non-stick (Teflon painted) coating can be regulated from 0,1 to 27mm in thickness. Removable inclined stainless steel flaps.

#### **Main Features**

- Manual dough sheeter for small operations.
- Designed to spread pastry for food preparations, suitable for bakeries, pasta shops and pizzerias.
- 400 mm in working width.

### Construction

- Compact dimensions for table top configuration.
- 60 mm diameter cylinders may be regulated for sheets ranging from 0,1 to 27 mm in thickness.
- Removable inclined stainless steel flaps.
- Teflon coated steel cylinders.