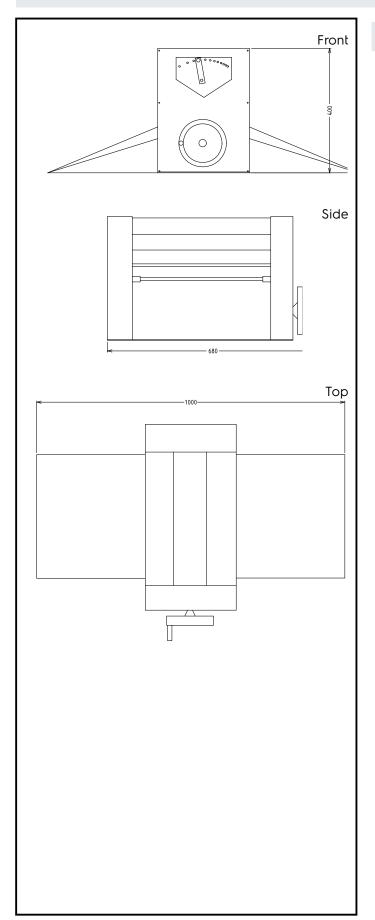

## **Key Information:**

External dimensions, Width:

603531 (LMP400)1000 mmExternal dimensions, Depth:680 mmExternal dimensions, Height:400 mmNet weight (kg):35